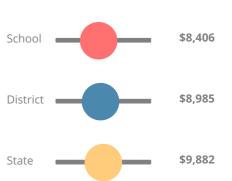

de

D63.1

| Year | Academy of<br>Richmond<br>County High<br>School |
|------|-------------------------------------------------|
| 2019 | D                                               |
| 2018 | D                                               |
| 2017 | D                                               |
| 2016 | F                                               |
| 2015 | D                                               |

| Grade | rade conversion |  |  |
|-------|-----------------|--|--|
| Α     | 90 - 100        |  |  |
| В     | 80 - 89.9       |  |  |
| С     | 70 - 79.9       |  |  |
| D     | 60 - 69.9       |  |  |
| F     | 0 - 59.9        |  |  |

#### **CCRPI Single Score**





**Student Mobility Rate** 

23.7%

## **School Climate Star Rating**



## **Per Pupil Expenditures**



## Race/Ethnicity



### **Economically Disadvantaged (ED)**



#### Students with Disability (SWD)



## **English Language Learners (ELL)**



## High School

#### **CCRPI Score**

#### **Academy of Richmond County High School**

| Indicator       | 2019 |
|-----------------|------|
| Content Mastery | 44.2 |
| Progress        | 66.7 |
| Closing Gaps    | 58.3 |
| Readiness       | 69.9 |
| Graduation Rate | 90.1 |
| CCRPI Score     | 63.1 |

#### **American Literature & Composition**

Percent of students scoring in each performance level on 2019 Georgia Milestones



## **Biology**

Percent of students scoring in each performance level on 2019 Georgia Milestones



#### Coordinate Algebra/Algebra I

Percent of students scoring in each performance level on 2019 Georgia Milestones



##