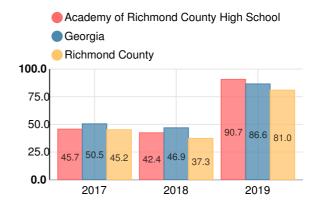

## **College & Career Readiness**

Percent of 12th grade students who are college and career ready

#### **Performance Snapshot**

- Academy of Richmond County High School's overall performance is higher than 17% of schools in the state and is higher than its district.
- Its students' academic growth is higher than 9% of schools in the state and lower than its district.
- Its four-year graduation rate is 90.1%, which is higher than 60% of high schools in the state and higher than its district.
- 41.3% of graduates are college and career ready.