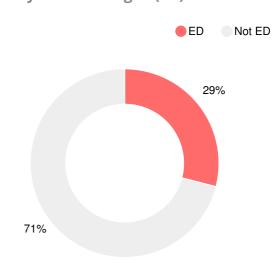

ool |
|------|-------------------------------------------------|
| 2019 | D                                               |
| 2018 | D                                               |
| 2017 | D                                               |
| 2016 | F                                               |
| 2015 | D                                               |

| Grade | rade conversion |  |  |
|-------|-----------------|--|--|
| Α     | 90 - 100        |  |  |
| В     | 80 - 89.9       |  |  |
| С     | 70 - 79.9       |  |  |
| D     | 60 - 69.9       |  |  |
| F     | 0 - 59.9        |  |  |

#### **CCRPI Single Score**





**Student Mobility Rate** 

23.7%

## **School Climate Star Rating**



## **Per Pupil Expenditures**



## Race/Ethnicity



### **Economically Disadvantaged (ED)**



#### Students with Disability (SWD)



## **English Language Learners (ELL)**



## High School

#### **CCRPI Score**

#### **Academy of Richmond County High School**

| Indicator       | 2019 |
|-----------------|------|
| Content Mastery | 44.2 |
| Progress        | 66.7 |
| Closing Gaps    | 58.3 |
| Readiness       | 69.9 |
| Graduation Rate | 90.1 |
| CCRPI Score     | 63.1 |

#### **American Literature & Composition**

Percent of students scoring in each performance level on 2019 Georgia Milestones



## **Biology**

Percent of students scoring in each performance level on 2019 Georgia Milestones



#### Coordinate Algebra/Algebra I

Percent of students scoring in each performance level on 2019 Georgia Milestones



#### **US History**

Percent of students scoring in each performan