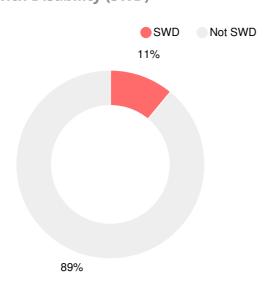

------------------------|
| 2019 | D                                               |
| 2018 | D                                               |
| 2017 | D                                               |
| 2016 | F                                               |
| 2015 | D                                               |

| Grade | rade conversion |  |  |
|-------|-----------------|--|--|
| Α     | 90 - 100        |  |  |
| В     | 80 - 89.9       |  |  |
| С     | 70 - 79.9       |  |  |
| D     | 60 - 69.9       |  |  |
| F     | 0 - 59.9        |  |  |

#### **CCRPI Single Score**





**Student Mobility Rate** 

23.7%

## **School Climate Star Rating**



## **Per Pupil Expenditures**



## Race/Ethnicity



### **Economically Disadvantaged (ED)**



#### Students with Disability (SWD)



## **English Language Learners (ELL)**



## High School

#### **CCRPI Score**

#### **Academy of Richmond County High School**

| Indicator       | 2019 |
|-----------------|------|
| Content Mastery | 44.2 |
| Progress        | 66.7 |
| Closing Gaps    | 58.3 |
| Readiness       | 69.9 |
| Graduation Rate | 90.1 |
| CCRPI Score     | 63.1 |

#### **American Literature & Composition**

Percent of students scoring in each performance level on 2019 Georgia Milestones



## **Biology**

Percent of students scoring in each performance level on 2019 Georgia Milestones



#### Coordinate Algebra/Algebra I

Percent of students scoring in each performance level on 2019 Georgia Milestones



#### **US History**

Percent of students scoring in each performance level on 2019 Georgia Milestones