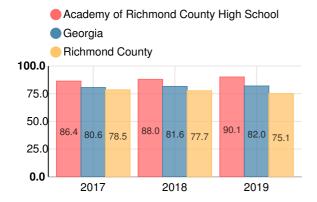

#### **Four-Year Graduation Rate**

#### **Performance Snapshot**

- Academy of Richmond County High School's overall performance is higher than 17% of schools in the state and is higher than its district.
- Its students' academic growth is higher than 9% of schools in the state and lower than its district.
- Its four-year graduation rate is 90.1%, which is higher than 60% of high schools in the state and higher than its district.
- 41.3% of graduates are college and career ready.