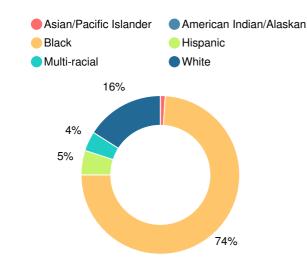

cademy of<br>Richmond<br>County High<br>School |
|------|-------------------------------------------------|
| 2019 | D                                               |
| 2018 | D                                               |
| 2017 | D                                               |
| 2016 | F                                               |
| 2015 | D                                               |

| Grade | rade conversion |  |  |
|-------|-----------------|--|--|
| Α     | 90 - 100        |  |  |
| В     | 80 - 89.9       |  |  |
| С     | 70 - 79.9       |  |  |
| D     | 60 - 69.9       |  |  |
| F     | 0 - 59.9        |  |  |

#### **CCRPI Single Score**





**Student Mobility Rate** 

23.7%

## **School Climate Star Rating**



## **Per Pupil Expenditures**



## Race/Ethnicity



### **Economically Disadvantaged (ED)**



#### Students with Disability (SWD)



## **English Language Learners (ELL)**



## High School

#### **CCRPI Score**

#### **Academy of Richmond County High School**

| Indicator       | 2019 |
|-----------------|------|
| Content Mastery | 44.2 |
| Progress        | 66.7 |
| Closing Gaps    | 58.3 |
| Readiness       | 69.9 |
| Graduation Rate | 90.1 |
| CCRPI Score     | 63.1 |

#### **American Literature & Composition**

Percent of students scoring in each performance level on 2019 Georgia Milestones



## **Biology**

Percent of students scoring in each performance level on 2019 Georgia Milestones



#### Coordinate Algebra/Algebra I

Percent of students scoring in each performance level on 2019 Georgia Milestones



#### **US History**

Pe