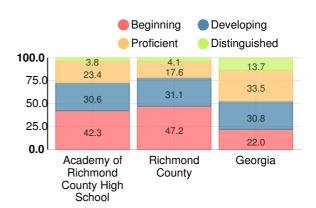

## **Biology**

Percent of students scoring in each performance level on 2019 Georgia Milestones