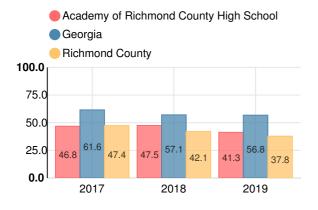

## **College & Career Readiness**

Percent of 12th grade students who are college and career ready