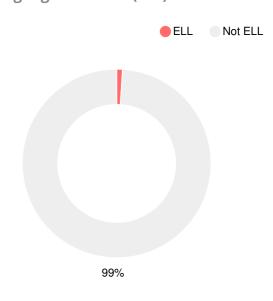

|
| 2018 | D                                               |
| 2017 | D                                               |
| 2016 | F                                               |
| 2015 | D                                               |

| Grade | rade conversion |  |  |
|-------|-----------------|--|--|
| Α     | 90 - 100        |  |  |
| В     | 80 - 89.9       |  |  |
| С     | 70 - 79.9       |  |  |
| D     | 60 - 69.9       |  |  |
| F     | 0 - 59.9        |  |  |

#### **CCRPI Single Score**





**Student Mobility Rate** 

23.7%

## **School Climate Star Rating**



## **Per Pupil Expenditures**



## Race/Ethnicity



### **Economically Disadvantaged (ED)**



#### Students with Disability (SWD)



## **English Language Learners (ELL)**



## High School

#### **CCRPI Score**

#### **Academy of Richmond County High School**

| Indicator       | 2019 |
|-----------------|------|
| Content Mastery | 44.2 |
| Progress        | 66.7 |
| Closing Gaps    | 58.3 |
| Readiness       | 69.9 |
| Graduation Rate | 90.1 |
| CCRPI Score     | 63.1 |

#### **American Literature & Composition**

Percent of students scoring in each performance level on 2019 Georgia Milestones



## **Biology**

Percent of students scoring in each performance level on 2019 Georgia Milestones



#### Coordinate Algebra/Algebra I

Percent of students scoring in each performance level on 2019 Georgia Milestones



#### **US History**

Percent of students scoring in each performance level on 2019 Georgia Milestones



## **College & Career Readiness**

Percent