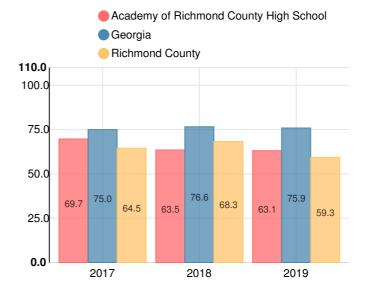

#### **CCRPI Score**

#### **Academy of Richmond County High School**

| Indicator       | 2019 |
|-----------------|------|
| Content Mastery | 44.2 |
| Progress        | 66.7 |
| Closing Gaps    | 58.3 |
| Readiness       | 69.9 |
| Graduation Rate | 90.1 |
| CCRPI Score     | 63.1 |