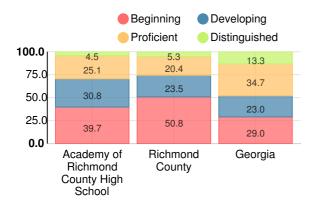

#### **American Literature & Composition**

Percent of students scoring in each performance level on 2019 Georgia Milestones